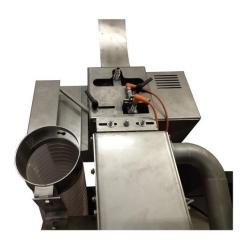

## **Pre-Heat PH-TO-18**

## **Description:**

This heater brings lids to an adjustable temperature before closing. This makes it easier to close the package. The temperature of this heater is adjustable. The supply of the lid is measured by means of a sensor. If the lid supply stops, the temperature is automatically lowered.

## Advantages:

The heater is used to provide additional heating for PVC-free compound. Fault closures are kept to a minimum and locking security is maximized. Burnt lids are reduced to a minimum.

| Technical data         |                         |
|------------------------|-------------------------|
| Model                  | PH-TO-18                |
| Electrical connection  | 400 Volt – 50 Hz – 2 KW |
| Dimensions (L x W x H) | 35 x 50 x 25cm          |
| Weight                 | 50 kg                   |