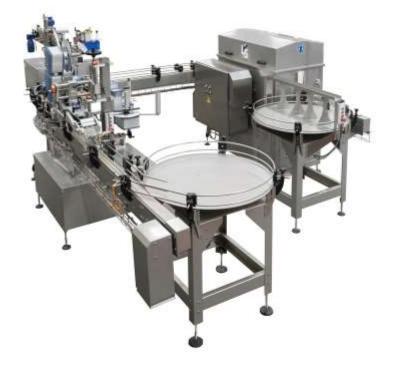

## **DRYING SYSTEM DS 12-7,5**

## **Description:**

This drying machine dries filled and closed packages after washing or sterilization. The containers arrive by a conveyor belt at the drying section, where they are dried with air knives. There's one central blower to which several air knives can be connected for optimal drying. The machine is standard supplied with a conveyor belt.

## Advantages:

This very stable and robust machine is extremely user friendly and easily accessible for adjustment, maintenance and cleaning.

Easy to adjust to different types or sizes of containers.

## Option:

Can be combined with our FCW washing machine.

| Technical data         |                          |
|------------------------|--------------------------|
| Model                  | DS-12-7,5                |
| Capacity               | Max. 300 / Min           |
| Material               | Glass                    |
| Diameter container     | 160 mm                   |
| Height container       | 300 mm                   |
| Electrical connection  | 400 Volt - 50 Hz - 7,5kW |
| Dimensions (L x B x H) | 2.360 x 1.050 x 1.350 mm |
| Weight approx.         | 250 kg                   |