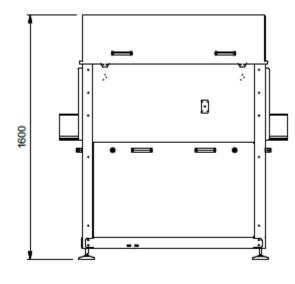

## Option:

Can be combined with our FCW washing machine.

| Technical data         |                          |
|------------------------|--------------------------|
| Model                  | DS-12-7,5                |
| Capacity               | Max. 300 / Min           |
| Material               | Glass                    |
| Diameter container     | 160 mm                   |
| Height container       | 300 mm                   |
| Electrical connection  | 400 Volt - 50 Hz - 7,5kW |
| Dimensions (L x B x H) | 2.360 x 1.050 x 1.350 mm |
| Weight approx.         | 250 kg                   |