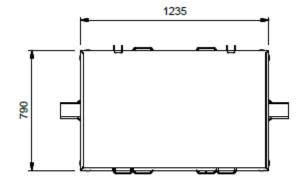

## Option:

Can be combined with our FCW washing machine.

| Technical data         |                          |
|------------------------|--------------------------|
| Model                  | DS-12-7,5                |
| Capacity               | Max. 300 / Min           |
| Material               | Glass                    |
| Diameter container     | 160 mm                   |
| Height container       | 300 mm                   |
| Electrical connection  | 400 Volt - 50 Hz - 7,5kW |
| Dimensions (L x B x H) | 2.360 x 1.050 x 1.350 mm |
| Weight approx.         | 250 kg                   |