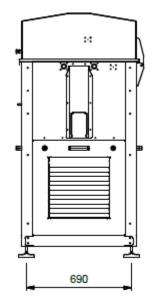

## Option:

Can be combined with our FCW washing machine.

| Technical data         |                          |
|------------------------|--------------------------|
| Model                  | DS-12-7,5                |
| Capacity               | Max. 300 / Min           |
| Material               | Glass                    |
| Diameter container     | 160 mm                   |
| Height container       | 300 mm                   |
| Electrical connection  | 400 Volt - 50 Hz - 7,5kW |
| Dimensions (L x B x H) | 2.360 x 1.050 x 1.350 mm |
| Weight approx.         | 250 kg                   |