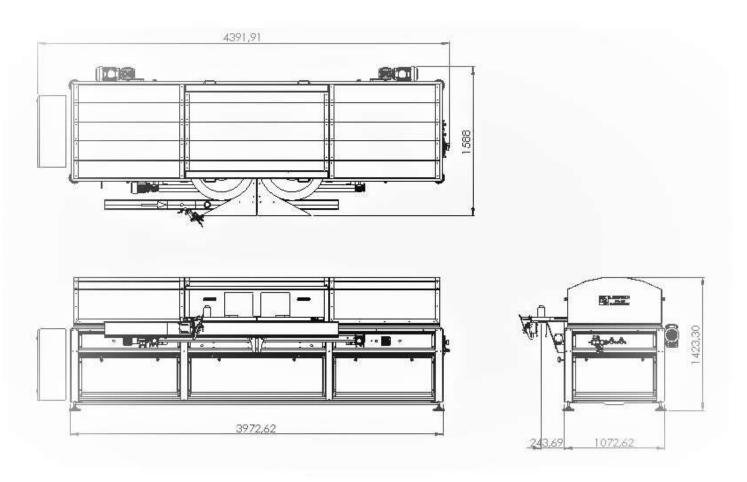

| Technical data                 |                                 |
|--------------------------------|---------------------------------|
| Model                          | UCM 18-12                       |
| Capacity                       | Max. 300 / min                  |
| Materials                      | Glass, metal, plastic or paper  |
| Diameter container             | 60 – 165 mm                     |
| Height container               | 50 – 300 mm                     |
| Interchangeable parts diameter | 60 – 85, 85 – 120, 120 – 165 mm |
| Electrical connection          | 400Vac - 50 Hz - 5,5kW          |
| Dimension                      | 4.325 x 1.590 x 1.900 mm        |
| Weight                         | Ca. 850 kg                      |