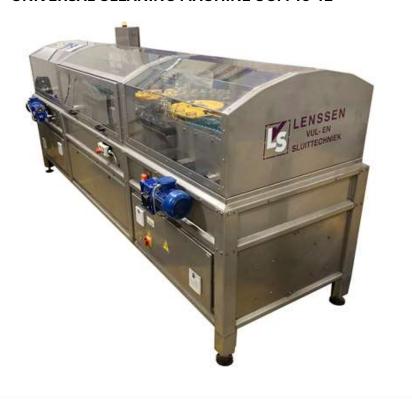

## **UNIVERSAL CLEANING MACHINE UCM 18-12**

## **Description:**

The UCM-18-12 universal cleaning machine, also called rinser or pot turner, is used for cleaning empty containers. The principle of cleaning consists of turning the containers upside down and then blowing them clean by air. The machine is constructed so it can be places against a conveyor in a production line. An existing conveyor track can be used for the transportation of containers. The frame is provided with a part for collecting the particles that fall from the containers. A cover on the frame also ensures that no dirt from outside can fall into the containers after cleaning. To have a good view of the cleaning process, the frame is equipped with a transparent cover.

## **Advantages:**

This stable and robust machine is extremely user friendly and easily accessible for adjustments, maintenance and cleaning.

Easy to adjust to other type or dimensions by the size/format parts and an electrical width adjustment.

The machine has special soft clamping belts so that PET containers also can be processed.