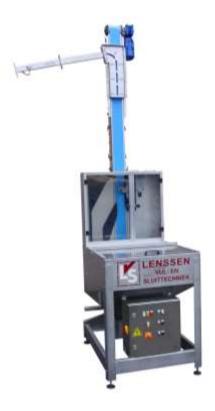

## **MAGNET ELEVATOR ME-09**

## **Description:**

The ME-09 magnet elevator is a perfect supply of metal lids to the TO-05 Twist-off machine. The stock bunker is filled with metal lids. The lids are transported upwards by a magnetic elevator belt. Depending on het capacity there is a sensor that detects the lids. The lids that are wrong are blown off the magnetic belt and fall back into the stock bunker. The remaining lids are guided through a guide to feed the twist-off machine. The machine is easy to empty before changing to a different lid format.

## **Advantages:**

This very stable and robust machine is extremely user friendly and easily accessible for adjustment, maintenance and cleaning.

Perfect supply for the Twist-off machine.

ME-09-06 type works without using compressed air.