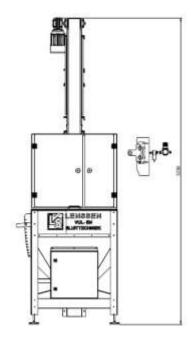

## **Description:**

The ME-09 magnet elevator is a perfect supply of metal lids to the TO-05 Twist-off machine. The stock bunker is filled with metal lids. The lids are transported upwards by a magnetic elevator belt. Depending on het capacity there is a sensor that detects the lids. The lids that are wrong are blown off the magnetic belt and fall back into the stock bunker. The remaining lids are guided through a guide to feed the twist-off machine. The machine is easy to empty before changing to a different lid format.

| Technical data         |                           |                           |               |
|------------------------|---------------------------|---------------------------|---------------|
| Model                  | ME-09-06                  | ME-09-12                  | ME-09-18      |
| Max Capacity           | 100/min                   | 200/min                   | 300/min       |
| Lid supply             | Elevator                  | Elevator                  |               |
| Max speed              | 45 meter/min              | 90 meter/min              | 140 meter/min |
| Lid diameter           | TO-027 - TO-110           |                           |               |
| Electrical connection  | 240 Volt - 50 Hz - 0,37kW | 240 Volt - 50 Hz - 0,75kW |               |
| Compressed air         | 6 bar                     |                           |               |
| Storage bin            | 100 liter                 | 400 liter                 |               |
| Dimensions (L x B x H) | 800 x 600 x 2700 mm       | 1000 x 800 x 3300 mm      |               |
| Weight                 | Ca. 225 kg                | Ca. 250 kg                |               |

ME-09-06

ME-09-12/18