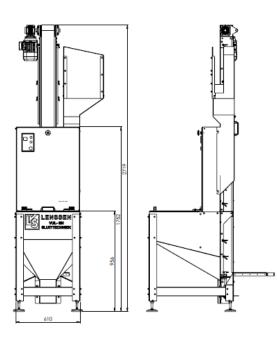

## **Description:**

The ME-09 magnet elevator is a perfect supply of metal lids to the TO-05 Twist-off machine. The stock bunker is filled with metal lids. The lids are transported upwards by a magnetic elevator belt. Depending on het capacity there is a sensor that detects the lids. The lids that are wrong are blown off the magnetic belt and fall back into the stock bunker. The remaining lids are guided through a guide to feed the twist-off machine. The machine is easy to empty before changing to a different lid format.

| Technical data         |                           |                           |               |
|------------------------|---------------------------|---------------------------|---------------|
| Model                  | ME-09-06                  | ME-09-12                  | ME-09-18      |
| Max Capacity           | 100/min                   | 200/min                   | 300/min       |
| Lid supply             | Elevator                  | Elevator                  |               |
| Max speed              | 45 meter/min              | 90 meter/min              | 140 meter/min |
| Lid diameter           | TO-027 - TO-110           |                           |               |
| Electrical connection  | 240 Volt - 50 Hz - 0,37kW | 240 Volt - 50 Hz - 0,75kW |               |
| Compressed air         | 6 bar                     |                           |               |
| Storage bin            | 100 liter                 | 400 liter                 |               |
| Dimensions (L x B x H) | 800 x 600 x 2700 mm       | 1000 x 800 x 3300 mm      |               |
| Weight                 | Ca. 225 kg                | Ca. 250 kg                |               |

ME-09-06

ME-09-12/18