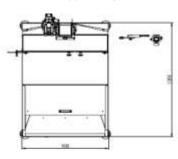

| Technical data         |                           |                           |               |
|------------------------|---------------------------|---------------------------|---------------|
| Model                  | ME-09-06                  | ME-09-12                  | ME-09-18      |
| Max Capacity           | 100/min                   | 200/min                   | 300/min       |
| Lid supply             | Elevator                  | Elevator                  |               |
| Max speed              | 45 meter/min              | 90 meter/min              | 140 meter/min |
| Lid diameter           | TO-027 - TO-110           |                           |               |
| Electrical connection  | 240 Volt - 50 Hz - 0,37kW | 240 Volt - 50 Hz - 0,75kW |               |
| Compressed air         | 6 bar                     |                           |               |
| Storage bin            | 100 liter                 | 400 liter                 |               |
| Dimensions (L x B x H) | 800 x 600 x 2700 mm       | 1000 x 800 x 3300 mm      |               |
| Weight                 | Ca. 225 kg                | Ca. 250 kg                |               |

ME-09-06

ME-09-12/18