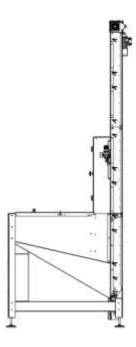

## **Description:**

The ME-09 magnet elevator is a perfect supply of metal lids to the TO-05 Twist-off machine. The stock bunker is filled with metal lids. The lids are transported upwards by a magnetic elevator belt. Depending on het capacity there is a sensor that detects the lids. The lids that are wrong are blown off the magnetic belt and fall back into the stock bunker. The remaining lids are guided through a guide to feed the twist-off machine. The machine is easy to empty before changing to a different lid format.

| Technical data         |                           |                           |               |
|------------------------|---------------------------|---------------------------|---------------|
| Model                  | ME-09-06                  | ME-09-12                  | ME-09-18      |
| Max Capacity           | 100/min                   | 200/min                   | 300/min       |
| Lid supply             | Elevator                  | Elevator                  |               |
| Max speed              | 45 meter/min              | 90 meter/min              | 140 meter/min |
| Lid diameter           | TO-027 - TO-110           |                           |               |
| Electrical connection  | 240 Volt - 50 Hz - 0,37kW | 240 Volt - 50 Hz - 0,75kW |               |
| Compressed air         | 6 bar                     |                           |               |
| Storage bin            | 100 liter                 | 400 liter                 |               |
| Dimensions (L x B x H) | 800 x 600 x 2700 mm       | 1000 x 800 x 3300 mm      |               |
| Weight                 | Ca. 225 kg                | Ca. 250 kg                |               |

ME-09-06

ME-09-12/18