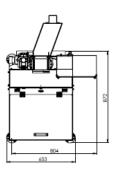

| Technical data         |                           |                           |               |
|------------------------|---------------------------|---------------------------|---------------|
| Model                  | ME-09-06                  | ME-09-12                  | ME-09-18      |
| Max Capacity           | 100/min                   | 200/min                   | 300/min       |
| Lid supply             | Elevator                  | Elevator                  |               |
| Max speed              | 45 meter/min              | 90 meter/min              | 140 meter/min |
| Lid diameter           | TO-027 - TO-110           |                           |               |
| Electrical connection  | 240 Volt - 50 Hz - 0,37kW | 240 Volt - 50 Hz - 0,75kW |               |
| Compressed air         | 6 bar                     |                           |               |
| Storage bin            | 100 liter                 | 400 liter                 |               |
| Dimensions (L x B x H) | 800 x 600 x 2700 mm       | 1000 x 800 x 3300 mm      |               |
| Weight                 | Ca. 225 kg                | Ca. 250 kg                |               |

ME-09-06

ME-09-12/18