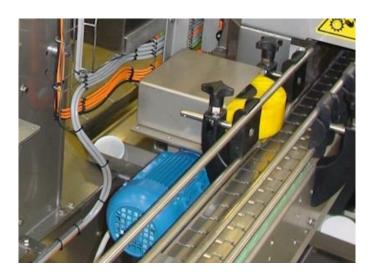

## Separation roller

## **Description:**

Adjustable driven separation roller so packaging are separated on the conveyor belt, creating a space between the packaging.

Film: https://www.youtube.com/watch?v=R-hJh876NLc

## Advantage:

Closing or labelling goes easier and more efficient.