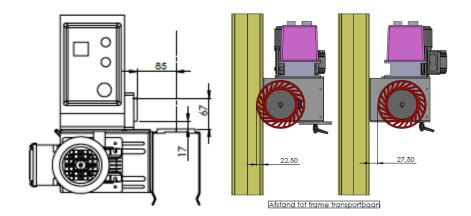

## Options:

| Technical data        |                                                          |
|-----------------------|----------------------------------------------------------|
| Type                  | SR-14-18                                                 |
| Range                 | Customer-specific                                        |
| Dimensions L x W x H  | Customer-specific                                        |
| Electrical connection | 240 Volt - 50 Hz                                         |
| Remainder             | Speed adjustable by means of an IP65 frequency converter |