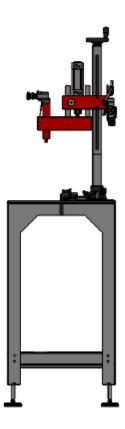

## **Description:**

The machine is intended for the semi-automatic closing of containers with screw of push lids. The closing section is adjustable in height with a spindle. The tightening time and torque are adjustable. Controlled by pneumatic sensor and/or double hand control. Machine comes with one interchangeable closing head for one cap size according to customer specification.

## Option:

Format dependent closing head Undercarriage Machine can also be integrated in an automatic line with adjustments

Lenssen Vul en Sluittechniek BV, Berghemweg 23, 5975 RJ, Sevenum, Nederland Tel: +31 475594869, Mail: info@lvs-bv.nl