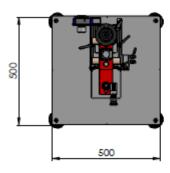

Website: www.lvs-bv.nl

| Technical data         |                    |
|------------------------|--------------------|
| Model                  | HAS-PN             |
| Capacity               | Max. 720 / hour    |
| Compressed air         | 6 bar              |
| Dimensions (L x B x H) | 500 x 500 x 800 mm |
| Weight                 | Ca. 40 kg          |