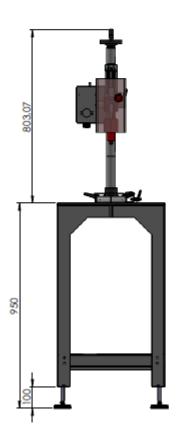

Website: www.lvs-bv.nl

| Technical data         |                    |
|------------------------|--------------------|
| Model                  | HAS-PN             |
| Capacity               | Max. 720 / hour    |
| Compressed air         | 6 bar              |
| Dimensions (L x B x H) | 500 x 500 x 800 mm |
| Weight                 | Ca. 40 kg          |