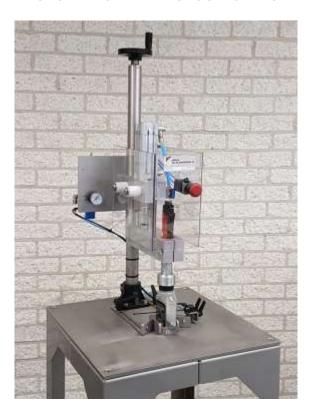

## **EMI AUTOMATIC 1 HEAD CLOSING MACHINE**

## **Description:**

The machine is intended for the semi-automatic closing of containers with screw of push lids. The closing section is adjustable in height with a spindle. The tightening time and torque are adjustable. Controlled by pneumatic sensor and/or double hand control. Machine comes with one interchangeable closing head for one cap size according to customer specification.

## **Advantages:**

Simple maintenance friendly machine. Completely pneumatic control