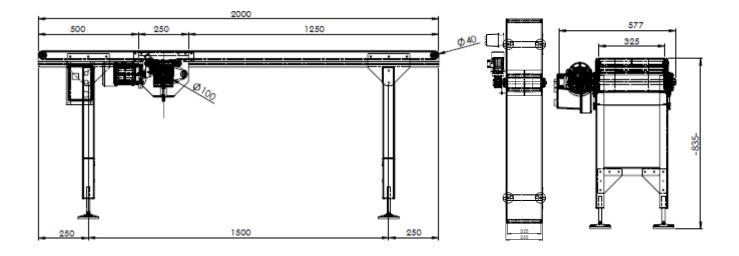

## **Options**:

Curves both 45 and 90 degrees. Swap stations. Conveyor cover possible.

| Technical data         |                                         |
|------------------------|-----------------------------------------|
| Model                  | Metal or plastic                        |
| Production Capacity    | Customer-specific speed                 |
| Electrical connection  | 400 Volts 50 Hz                         |
|                        | Length (customer specific) width 3.1/4" |
| Dimensions (L x W x H) | (82.5cm track height of 950 mm + 50 mm) |
| Weight                 | Customer-specific (per meter)           |