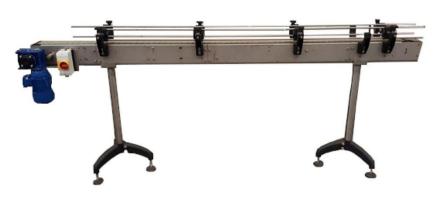

**Conveyor belt** 

## **Description:**

Conveyor belt for moving packaging to and from different machines in a line.

## Advantages:

Adjustable width of the side guide. Different lengths and configurations possible. Tailor-made logistics solution.

## **Options**:

Curves both 45 and 90 degrees. Swap stations. Conveyor cover possible.

| Technical data         |                                         |
|------------------------|-----------------------------------------|
| Model                  | Metal or plastic                        |
| Production Capacity    | Customer-specific speed                 |
| Electrical connection  | 400 Volts 50 Hz                         |
|                        | Length (customer specific) width 3.1/4" |
| Dimensions (L x W x H) | (82.5cm track height of 950 mm + 50 mm) |
| Weight                 | Customer-specific (per meter)           |