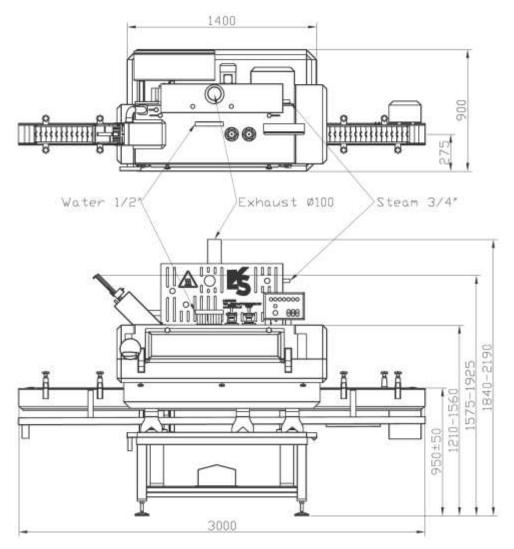

Remote login for service

Standard the machine comes with a track length of 3000mm, other lengths are optional.

| Technical data           |                                   |                   |                            |
|--------------------------|-----------------------------------|-------------------|----------------------------|
| Model                    | TO-05-06                          | TO-05-12          | TO-05-18                   |
| Production capacity max. | 100/min                           | 200/min           | 300/min                    |
| Lid supply               | Elevator ME-09-06                 | Elevator ME-09-12 | Elevator ME-09-18          |
| Track speed max.         | 30mtr./min                        |                   | 45 mtr./min                |
| Type of closure          | RTO, RTS, FTO, FSO, MTO, DTO, ECO |                   |                            |
| Lid release              | 27-43, 48-89 (standard), 100-110  |                   |                            |
| Pot-diameter (mm)        | 30-165                            |                   |                            |
| Pot height (mm)          | 35-300                            |                   |                            |
| Electrical connection    | 400Vac, 3-fase, 50 Hz, 3kW        |                   | 400Vac, 3-fase, 50 Hz, 4kW |
| Steam consumption        | 6-8 bar, 100-200 kg/hour          |                   |                            |
| Water consumption        | 10-20 l/hour                      |                   |                            |
| Weight approx.           | 800 kg                            |                   |                            |