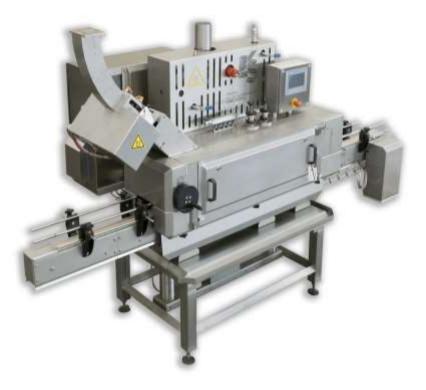

## **Description:**

The TO-05 Twist-off machine is the ideal solution for closing a lid on a jar. The pot is vacuum closed by means of steam. The variety of jars and lids that the machine can close is virtually limitless due to the large range both in the height and the diameter of the jar. The height of the side straps in relation to the steam chamber is also infinitely adjustable so that all kinds of shaped pots can be processed. The steam chamber is supported at the rear by two robust spindles which are electrically adjustable in height. This makes the machine very accessible at the front for adjustment, maintenance and cleaning. The machine is made entirely of stainless steel and high-quality plastics. This guarantees a long service life and good cleaning even in an environment where aggressive products are used. The machine can be supplied with a sorting elevator whose capacity is tailored to the chosen Twist-off machine.

### Advantages:

This very stable and robust machine is extremely user-friendly and easily accessible for adjustment, maintenance and cleaning

Conveyor belt and drive of the locking and side belts are driven separately and controlled with a frequency control The height of the side straps in relation to the steam chamber can be adjusted to any desired height.