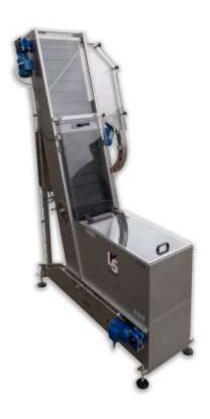

## **SORTING ELEVATOR CAPS CEB-09**

## **Description:**

The CEB-09 cap sorting elevator is the perfect machine for supplying a closing machine. The storage bunker is filled with caps. The caps are transported upwards by a conveyor belt with cleats. The caps are sorted by an adjustable angle of the sorting section and the action of gravity. At the top of the elevator belt, the sorted caps are pushed to the discharge guide for optional transport to the closing machine.