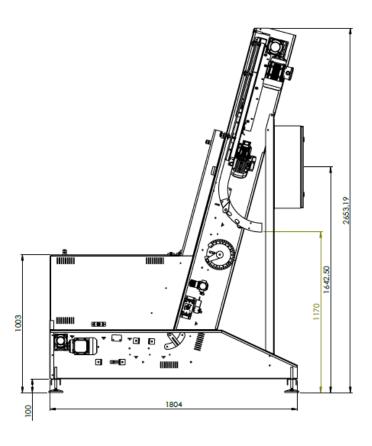

| Technical data         |                           |
|------------------------|---------------------------|
| Model                  | CEB-09                    |
| Capacity               | Max.300 / Min             |
| Electrical connection  | 400 Volt - 50 Hz - 1,2 kW |
| Volume storage bunker  | Ca. 250 liter             |
| Dimensions (L x B x H) | 1.900 x 650 x 3.100 mm    |
| Weight approx.         | 250 kg                    |