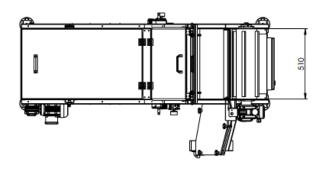

| Technical data         |                           |
|------------------------|---------------------------|
| Model                  | CEB-09                    |
| Capacity               | Max.300 / Min             |
| Electrical connection  | 400 Volt - 50 Hz - 1,2 kW |
| Volume storage bunker  | Ca. 250 liter             |
| Dimensions (L x B x H) | 1.900 x 650 x 3.100 mm    |
| Weight approx.         | 250 kg                    |