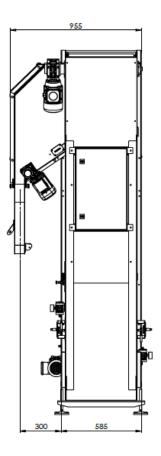

| Technical data         |                           |
|------------------------|---------------------------|
| Model                  | CEB-09                    |
| Capacity               | Max.300 / Min             |
| Electrical connection  | 400 Volt - 50 Hz - 1,2 kW |
| Volume storage bunker  | Ca. 250 liter             |
| Dimensions (L x B x H) | 1.900 x 650 x 3.100 mm    |
| Weight approx.         | 250 kg                    |